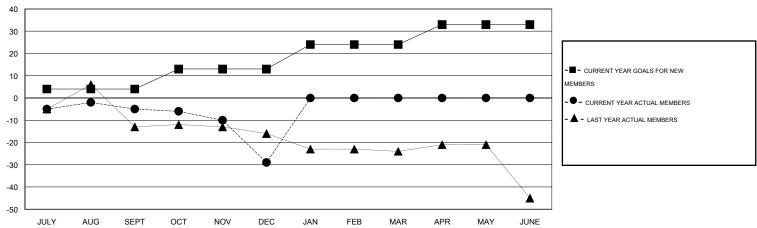

#### GOALS AND ACTUAL MEMBERS CUMULATIVE

| DROPPED CLUBS: 1  DROPPED MEMBERS |              | 7 CLUBS OF 36 ADDED 1 OR MORE<br>NEW MEMBERS | GENDER DISTRIBU  MALE  FEMALE         | TION<br>580 (72.32%)<br>222 (27.68%) |           |
|-----------------------------------|--------------|----------------------------------------------|---------------------------------------|--------------------------------------|-----------|
| DECEASED  CLUB CANCELLED  OTHER   | 5<br>7<br>25 | CLICK HERE FOR HEALTH ASSESSMENT DATA        | FAMILY UNIT MEMBERS HEAD OF HOUSEHOLD |                                      | 138<br>68 |
| TOTAL                             | 37           |                                              | NON-HEAD OF HOUSEHOL                  | 70                                   |           |